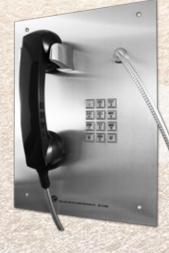

#### **SKU: SENTRYHV**

Stainless Steel Hood (304 grade material)

Height 275.0 mm Width 133.0 mm Depth 85.0 mm

Designed to protect a flush mounted installed unit from weather and vandalism.

POTOD PRODUCTS, WAR IN THE TOW PRODUCTS SUPPLY

#### Weather Hood Enclosure

Height 133.0 mm Width 275.0 mm Depth 85.0 mm

Designed to protect a flush mounted installed unit from weather and vandalism.