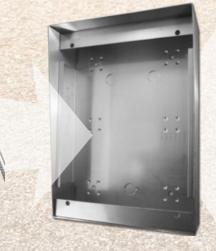

#### SKU: ENCSSH

Stainless Steel Enclosure (304 grade material)

Height 133.0 mm Width 275.0 mm Depth 85.0 mm

SKU: ENCSSV

## Stainless Steel Enclosure (304 grade material)

Height 275.0 mm Width 133.0 mm Depth 85.0 mm

SKU: ENCDSPCV Powder Coated

Height 275.0 mm Width 133.0 mm Depth 85.0 mm