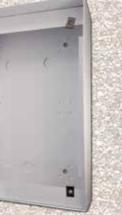

#### Weather Hood Enclosure

Height 133.0 mm Width 275.0 mm Depth 85.0 mm

Designed to protect a flush mounted installed unit from weather and vandalism.