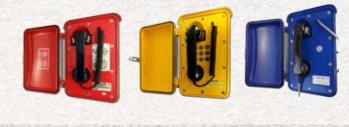

## Fire Red

**SKU: WTRENC** 

**Cast Aluminium Enclosure** Heavy Duty Powder coated (Signal Red)

01 Australian

Made

02

Height 321.0 mm Width 205.0 mm Depth 123.5 mm Weight material 5kg

#### SKU: WTYENC

**Cast Aluminium Enclosure** Heavy Duty Powder coated (Yellow)

Height 321.0 mm Width 205.0 mm Depth 123.5 mm Weight material 5kg

## Weather Tough

Made from vandal resistant cast Aluminium Alloy with heavy duty powder coating on the enclosure.

#### **SKU: WTBENC**

**Cast Aluminium Enclosure** Heavy Duty Powder coated (Space Blue)

> Height 321.0 mm Width 205.0 mm Depth 123.5 mm Weight material 5kg

## The Weather Tough Range options

The Weather Tough Enclosure range is designed to fit a variety of telephone interface styles. For more information on the available options, please refer to Weather Tough Brochure downloadable from our website: www.dallasdelta.com