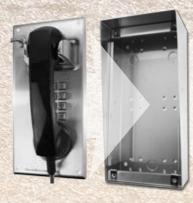

#### Flush Mount Wall box (Zinc Plated Mild Steel)

Height 122.0 mm Width 262.0 mm Depth 47.0 mm

Designed to suit a recessed installation. The flush mount wall box is mounted into a hard cavity and fixed in to place so that the telephone unit can then be mounted into it.

#### Flush Mount Wall box (Zinc Plated Mild Steel)

Height 262.0 mm Width 122.0 mm Depth 47.0 mm

Designed to suit a recessed installation. The flush mount wall box is mounted into a hard cavity and fixed in to place so that the telephone unit can then be mounted into it.