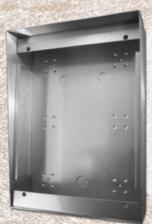

#### SKU: ENCSSH

Stainless Steel Enclosure (304 grade material)

Height 133.0 mm Width 275.0 mm Depth 85.0 mm

SKU: ENCSSV

#### **Powder Coated Enclosure**

Height 133.0 mm Width 275.0 mm Depth 85.0 mm