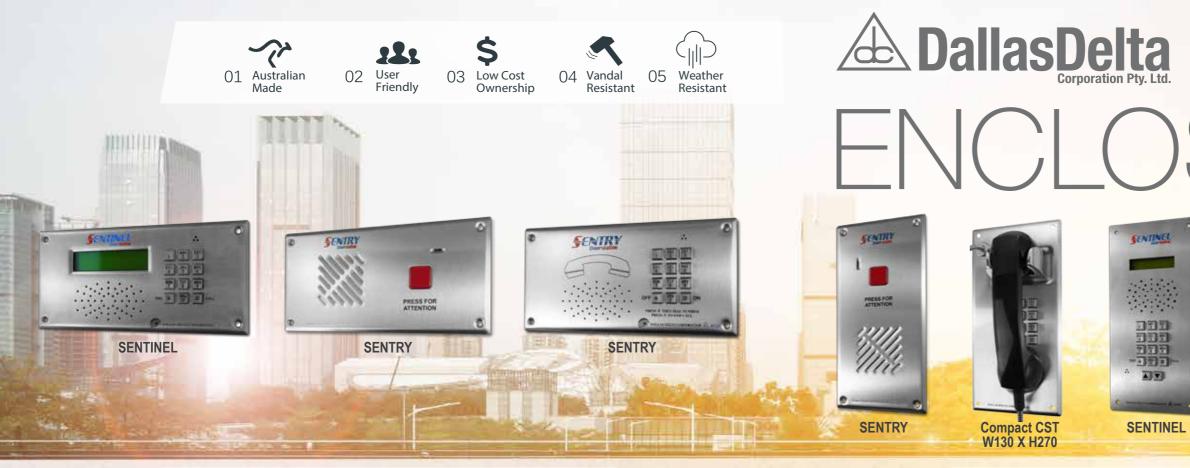

# ENCLOSURES

## Sentry, CST & Sentinel

There is an enclosure to suit any product in the Dallas Delta standard range.

The **Sentry**, the **Sentinel** and the compact sized **CST** are all (W130mm × H270mm).

The enclosures below are designed to fit these product ranges

## Horizontal

#### SKU: ENCSSH

Stainless Steel Enclosure (304 grade material)

Height 133.0 mm Width 275.0 mm Depth 85.0 mm

SKU: ENCSSV

#### **Powder Coated Enclosure**

Height 133.0 mm Width 275.0 mm Depth 85.0 mm

#### **SKU: SENTRYHH**

#### Weather Hood Enclosure

Height 133.0 mm Width 275.0 mm Depth 85.0 mm

Designed to protect a flush mounted installed unit from weather and vandalism.

#### SKU: ENCACH

Acrylic Enclosure (Weather Shield)

Height 298.0 mm Width 150.0 mm Depth 110.0 mm

A Stainless Steel Enclosure is mounted inside an Acrylic Enclosure (Weather Shield)

Designed to extra protect the mechanical parts of the unit from environmental elements

#### SKU: ENCWB

#### Flush Mount Wall box (Zinc Plated Mild Steel)

Height 122.0 mm Width 262.0 mm Depth 47.0 mm

Designed to suit a recessed installation. The flush mount wall box is mounted into a hard cavity and fixed in to place so that the telephone unit can then be mounted into it.

## Vertical

SKU: ENCSSV

## Stainless Steel Enclosure (304 grade material)

Height 275.0 mm Width 133.0 mm Depth 85.0 mm

SKU: ENCDSPCV Powder Coated

Height 275.0 mm Width 133.0 mm Depth 85.0 mm

#### **SKU: SENTRYHV**

Stainless Steel Hood (304 grade material)

Height 275.0 mm Width 133.0 mm Depth 85.0 mm

Designed to protect a flush mounted installed unit from weather and vandalism.

POTOD PRODUCTS, WAR IN THE TOW PRODUCTS SUPPLY

#### SKU: ENCACV

Acrylic Enclosure (Weather Shield)

> Height 286.0 mm Width 158.0 mm Depth 110.0 mm

A Stainless Steel Enclosure is mounted inside an Acrylic Enclosure (Weather Shield)

Designed to extra protect the mechanical parts of the unit from environmental elements

#### **SKU: ENCWB**

#### Flush Mount Wall box (Zinc Plated Mild Steel)

Height 262.0 mm Width 122.0 mm Depth 47.0 mm

Designed to suit a recessed installation. The flush mount wall box is mounted into a hard cavity and fixed in to place so that the telephone unit can then be mounted into it.