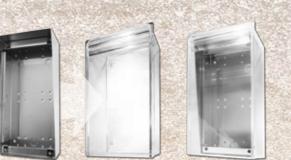

## Sentry, CST & Sentinel

There is an enclosure to suit any product in the Dallas Delta standard range.

The **Sentry**, the **Sentinel** and the compact sized **CST** are all (W130mm × H270mm).

The enclosures below are designed to fit these product ranges