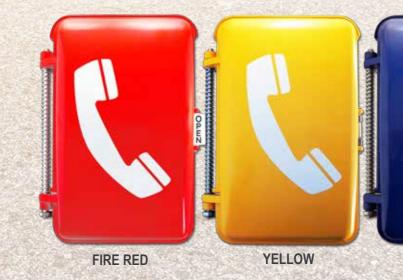

## Fire Red

**SKU: WTRENC** 

**Cast Aluminium Enclosure** Heavy Duty Powder coated (Signal Red)

01 Australian

Made

02

Height 321.0 mm Width 205.0 mm Depth 123.5 mm Weight material 5kg

#### SKU: WTYENC

**Cast Aluminium Enclosure** Heavy Duty Powder coated (Yellow)

Height 321.0 mm Width 205.0 mm Depth 123.5 mm Weight material 5kg

## Weather Tough

Made from vandal resistant cast Aluminium Alloy with heavy duty powder coating on the enclosure.

#### **SKU: WTBENC**

**Cast Aluminium Enclosure** Heavy Duty Powder coated (Space Blue)

> Height 321.0 mm Width 205.0 mm Depth 123.5 mm Weight material 5kg

## The Weather Tough Range options

The Weather Tough Enclosure range is designed to fit a variety of telephone interface styles. For more information on the available options, please refer to Weather Tough Brochure downloadable from our website: www.dallasdelta.com