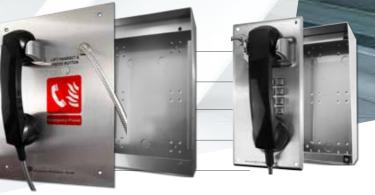

A variety of options are available, including features allowing the handset to be mounted away from the main control equipment and flush mounting/wall mounting kits to ensure right fitting for any installation.

### FEATURES

Vandal resistant handset

Modular mounting

Full-duplex

Auto dialling, Hot Line & Keypad dial.

Vandal Resistant Stainless Steel Exterior