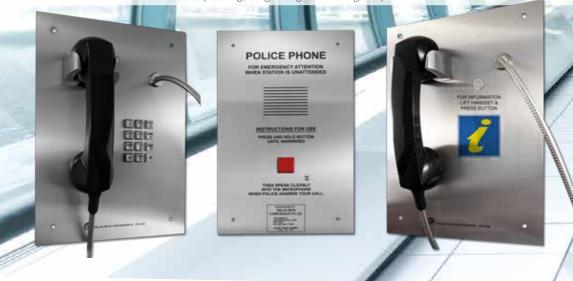

support telephone. Made for high traffic public areas or secure installations. It's designed to be a reliable and durable to suit the high usage in a any location. Our CST's have been installed as customer information telephones in: Banks, Supermarkets, Shopping Centres, Taxi Areas, Airports, Train Stations, Hotels and Tourist Locations as an alternative to a staffed information kiosk. The CST is also used as Public Telephones and in Prisons, where a durable exterior is required.

he CST (Customer Service Telephone) is a dedicated information and customer

"Installed in the toughest and most exposed public locations"